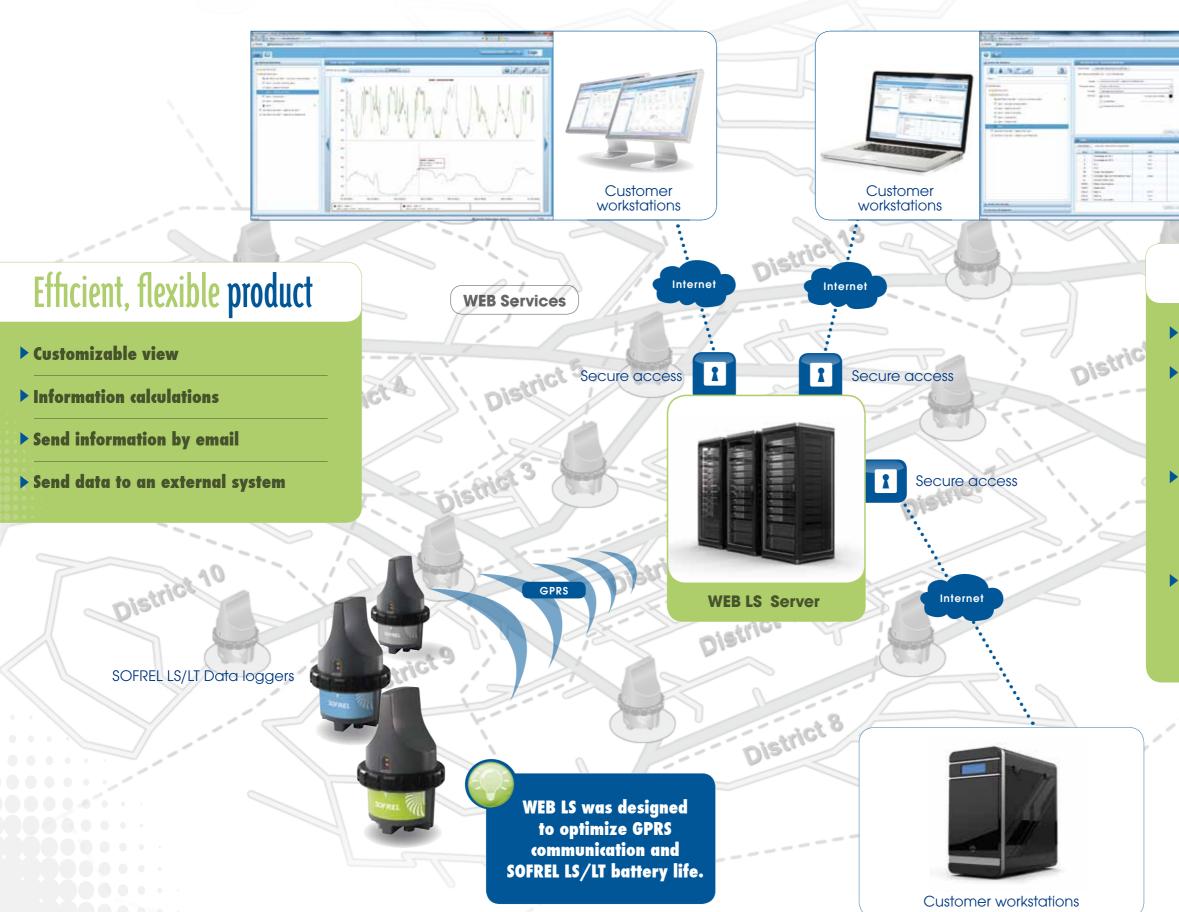

With the advent of cloud computing, computer technology is evolving new solutions that offer better performance and safety, all while reducing running costs. WEB LS builds on this evolution to provide an online software platform for centralizing and operating SOFREL LS/LT data loggers. With WEB LS, any restrictions entailed by managing a dedicated IT system are removed: a browser is all that is needed to adjust settings and use data obtained from an LS/LT network.

WEB LS is a PaaS (Platform as a Service) solution. It enables the user to manage his own user accounts, SOFREL LS/LT devices, and viewing options (lists, curves). Highly flexible, the different levels of service mean that systems integrators can suggest WEB LS services to end users.

#### ► Auto-configuration of LS/LT network

- WEB LS server configurations automatically communicated
- Free SOFREL LS/LT network tree structure

## External information system acquisition (optional)

- WEB Services protocol
- Device list
- Details of each device
- All data archived over desired period