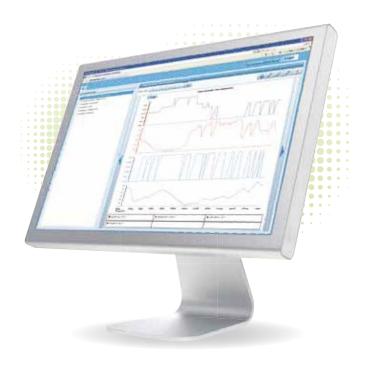

#### ► Customizable view

- Configurable view components
- Curves with statistics
- Data exported in Excel
- Data stored for 3 years