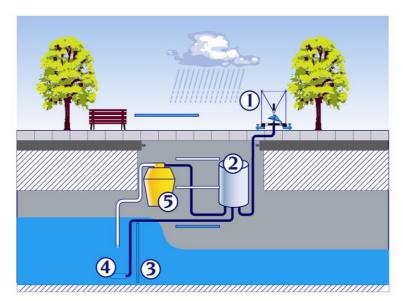

1: Rain gauge
2: Octopus recorder
3: Level probe
4: Sampling point
5: Sampler

Integration of the PL2 rain gauge in a measurement chain

The PL2 rain gauge associated with a HYDREKA recorder, a level probe and a sampler form an ideal measurement chain for monitoring the entry of rainwater into sewer systems.

The HYDREKA recorder is configurable and can convert a water level into flow rate in real time. It is also provided with an alarm output activating a peripheral device according to a given threshold value. (Rain gauge threshold - Rainfall intensity). PL2 rain gauge measurements can be recorded on one of the digital channels on the Octopus recorder. All types of analyses can be carried out using the multiple functionalities of the Winfluid software.