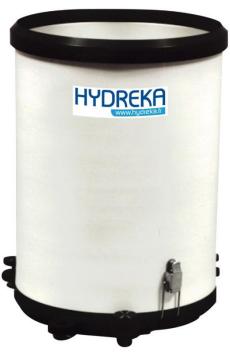

## Tipping Bucket Gauge

## **Application**

- Tipping bucket rain gauge
- Bucket value: 0.2 mm or 0.254 mm
- Spirit level, for horizontal PL2 rain gauge position
- Winfluid software interface, coupled with a HYDREKA or Sigma 950 recorder
- The PL2 rain gauge is checked on our rain gauge bench equipped with COFRAC scales
- Capable of measuring precipitation with +/- 1% precision at 1l/hr

## **Technical Specifications**

| Weight                   | 2.6 kg              |
|--------------------------|---------------------|
| Opening                  | 400 cm <sup>2</sup> |
| Tipping Bucket frequency | 0.2 mm              |
|                          | 0.254 mm            |
| Dimensions               | Diameter: 240 mm    |
|                          | Height: 340 mm      |