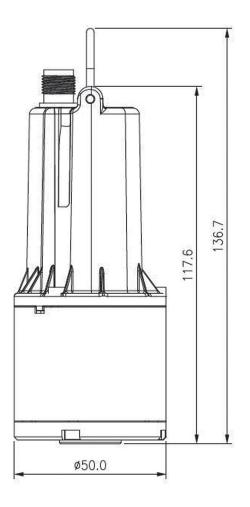

#### **Logger Features**

| Parameters               | User Programmable.                                |
|--------------------------|---------------------------------------------------|
| Ingress Protection       | IP68 submersible.                                 |
| Type of Battery          | Lithium / replaceable.                            |
| Dimensions               | 136H x 50W x 50D mm<br>(5.3"H x 1.9"W x 1.9"D).   |
| Weight                   | 620g.                                             |
| Battery Life             | Typically 5 years depending on mode of operation. |
| Operating<br>Temperature | -10°C to +60°C                                    |